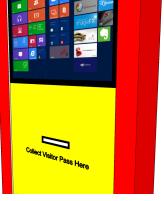

### Specifications:

- 17" Touch Display
- 64 GB Storage
- Network Connectivity
- HD Camera
- High-Speed Thermal Printer
- PALAS Visitor Management Application

HD resolution camera

High-speed printer

Fast touch screen