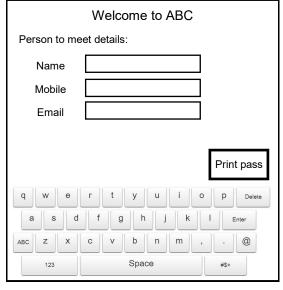

#### Features:

- Fast, user friendly visitor interface
- Easy employee detail updates through network
- Email notifications to employee.
- Optional SMS notification to employee and visitor
- Slim, space saving enclosure as per PL1214
- Large area for branding, logos, pamphlets, etc.
- Industrial quality PC15 aluminum construction
- Enclosed, tamper resistant housing as per PL981
- Tip resistant. Can be bolted to the floor for security
- Customisable colour schemes
- Dimensions: 155cm (h) x 46cm (w) x 15cm (d) (excluding base plate)

### Specifications:

- 17" Touch Display
- 64 GB Storage
- Network Connectivity
- HD Camera
- High-Speed Thermal Printer
- PALAS Visitor Management Application

HD resolution camera

High-speed printer

Fast touch screen