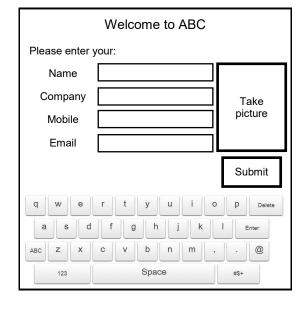

#### Features:

- Fast, user friendly visitor interface
- Easy employee detail updates through network
- Email notifications to employee.
- Optional SMS notification to employee and visitor
- Slim, space saving enclosure as per PL1214
- Large area for branding, logos, pamphlets, etc.
- Industrial quality PC15 aluminum construction
- Enclosed, tamper resistant housing as per PL981
- Tip resistant. Can be bolted to the floor for security
- Customisable colour schemes
- Dimensions: 155cm (h) x 46cm (w) x 15cm (d) (excluding base plate)

### Specifications:

- 17" Touch Display
- 64 GB Storage
- Network Connectivity
- HD Camera
- High-Speed Thermal Printer
- PALAS Visitor Management Application

HD resolution camera

High-speed printer

Fast touch screen