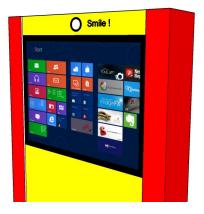

### Specifications:

- 17" Touch Display
- 64 GB Storage
- Network Connectivity
- HD Camera
- High-Speed Thermal Printer
- PALAS Visitor Management Application

HD resolution camera

High-speed printer

Fast touch screen