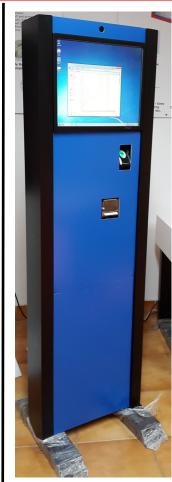

## Visitor Check-In Kiosk

#### Features:

- Fast, user friendly visitor interface
- Easy employee detail updates through network
- Email notifications to employee.
- Optional SMS notification to employee and visitor
- Slim, space saving enclosure as per PL1214
- Large area for branding, logos, pamphlets, etc.
- Industrial quality PC15 aluminum construction
- Enclosed, tamper resistant housing as per PL981
- Tip resistant. Can be bolted to the floor for security
- Customisable colour schemes
- Dimensions: 155cm (h) x 46cm (w) x 15cm (d) (excluding base plate)

### Specifications:

- 17" Touch Display
- 64 GB Storage
- Network Connectivity
- HD Camera
- High-Speed Thermal Printer
- PALAS Visitor Management Application

HD resolution camera

High-speed printer

Fast touch screen