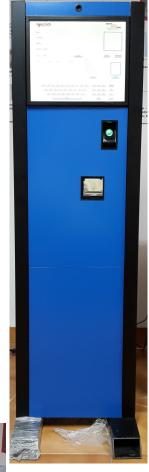

#### Features:

- Fast, user friendly visitor interface
- Easy employee detail updates through network
- Email notifications to employee.
- Optional SMS notification to employee and visitor
- Slim, space saving enclosure as per PL1214
- Large area for branding, logos, pamphlets, etc.
- Industrial quality PC15 aluminum construction
- Enclosed, tamper resistant housing as per PL981
- Tip resistant. Can be bolted to the floor for security
- Customisable colour schemes
- Dimensions: 155cm (h) x 46cm (w) x 15cm (d) (excluding base plate)

### Specifications:

- 17" Touch Display
- 64 GB Storage
- Network Connectivity
- HD Camera
- High-Speed Thermal Printer
- PALAS Visitor Management Application

HD resolution camera

High-speed printer

Fast touch screen